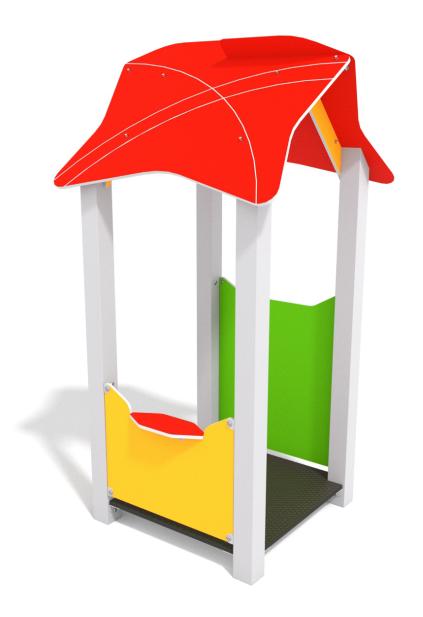

## INFORMATION ABOUT THE PRODUCT

| Dimensions                                                                                                                       | 89 x 97 cm   |
|----------------------------------------------------------------------------------------------------------------------------------|--------------|
| Safety zone                                                                                                                      | 389 x 397 cm |
| Safety zone area                                                                                                                 | 13,5 m²      |
| Overall height                                                                                                                   | 183 cm       |
| Free fall height                                                                                                                 | 10 cm        |
| Amount of users                                                                                                                  | 2            |
| Product complies with EN 1176-1:2017-12                                                                                          | YES          |
| Availability of spare parts                                                                                                      | YES          |
| Age range                                                                                                                        | 1-8          |
| According to EN 1176-1:2017-12 norm, the product requires applying a safety surface according to the product's free fall height. |              |