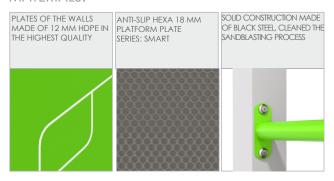

| 10 cm        |
| Amount of users                                                                                                                  | 2            |
| Product complies with EN 1176-1:2017-12                                                                                          | YES          |
| Availability of spare parts                                                                                                      | YES          |
| Age range                                                                                                                        | 1-8          |
| According to EN 1176-1:2017-12 norm, the product requires applying a safety surface according to the product's free fall height. |              |









## MATERIALS: