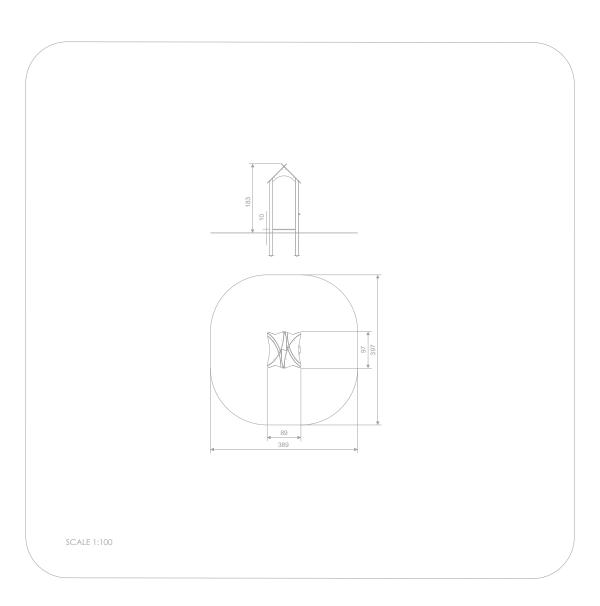

## INFORMATION ABOUT THE PRODUCT

| Dimensions                                                                                                                       | 89 x 97 cm   |
|----------------------------------------------------------------------------------------------------------------------------------|--------------|
| Safety zone                                                                                                                      | 389 x 397 cm |
| Safety zone area                                                                                                                 | 13,5 m²      |
| Overall height                                                                                                                   | 183 cm       |
| Free fall height                                                                                                                 | 10 cm        |
| Amount of users                                                                                                                  | 2            |
| Product complies with EN 1176-1:2017-12                                                                                          | YES          |
| Availability of spare parts                                                                                                      | YES          |
| Age range                                                                                                                        | 1-8          |
| According to EN 1176-1:2017-12 norm, the product requires applying a safety surface according to the product's free fall height. |              |